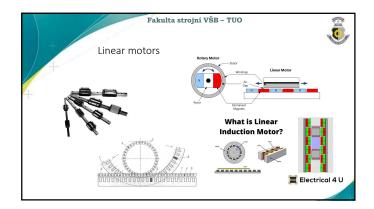

| Fakulta strojní VŠB – TUO                                                    |  |
|------------------------------------------------------------------------------|--|
|                                                                              |  |
| Department of Control Systems and Instrumentation                            |  |
| Drives                                                                       |  |
| Dilves                                                                       |  |
| Drives can be divided according to the form of energy consumed as            |  |
| follows                                                                      |  |
|                                                                              |  |
|                                                                              |  |
|                                                                              |  |
| Mechanical drives can perform two types of motion                            |  |
|                                                                              |  |
|                                                                              |  |
|                                                                              |  |
|                                                                              |  |
|                                                                              |  |
|                                                                              |  |
|                                                                              |  |
|                                                                              |  |
|                                                                              |  |
|                                                                              |  |
|                                                                              |  |
| Fakulta strojni VŠB – TUO  Department of Control Systems and Instrumentation |  |
| Department of Control Systems and Instrumentation                            |  |
|                                                                              |  |
| Actuators (example depends on technology)                                    |  |
| Regulators for controlling the flow of gases, air and liquids                |  |
| 4 ·                                                                          |  |
| • Temperature regulation                                                     |  |
|                                                                              |  |
| • • Speed control                                                            |  |
| - Speed Control                                                              |  |
| ·                                                                            |  |
| • Position regulation •                                                      |  |
|                                                                              |  |
|                                                                              |  |
|                                                                              |  |
|                                                                              |  |
|                                                                              |  |
|                                                                              |  |
|                                                                              |  |
|                                                                              |  |
|                                                                              |  |
| Fakulta strojní VŠB – TUO                                                    |  |
| Department of Control Systems and Instrumentation                            |  |
| Drives                                                                       |  |
| • Electric drives                                                            |  |
| Title direct                                                                 |  |
|                                                                              |  |
| 7                                                                            |  |
|                                                                              |  |
|                                                                              |  |
|                                                                              |  |
|                                                                              |  |
|                                                                              |  |