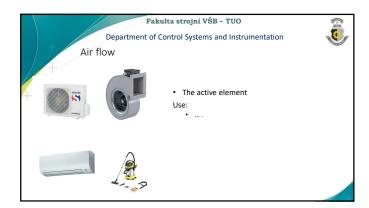

| Fakulta strojní VŠB – TUO                                                    |  |
|------------------------------------------------------------------------------|--|
|                                                                              |  |
| Department of Control Systems and Instrumentation                            |  |
| Drives                                                                       |  |
| Dilves                                                                       |  |
| Drives can be divided according to the form of energy consumed as            |  |
| follows                                                                      |  |
|                                                                              |  |
|                                                                              |  |
|                                                                              |  |
| Mechanical drives can perform two types of motion                            |  |
|                                                                              |  |
|                                                                              |  |
|                                                                              |  |
|                                                                              |  |
|                                                                              |  |
|                                                                              |  |
|                                                                              |  |
|                                                                              |  |
|                                                                              |  |
|                                                                              |  |
|                                                                              |  |
| Fakulta strojni VŠB – TUO  Department of Control Systems and Instrumentation |  |
| Department of Control Systems and Instrumentation                            |  |
|                                                                              |  |
| Actuators (example depends on technology)                                    |  |
| Regulators for controlling the flow of gases, air and liquids                |  |
| 4 ·                                                                          |  |
| • Temperature regulation                                                     |  |
|                                                                              |  |
| • • Speed control                                                            |  |
| - Speed Control                                                              |  |
| ·                                                                            |  |
| • Position regulation •                                                      |  |
|                                                                              |  |
|                                                                              |  |
|                                                                              |  |
|                                                                              |  |
|                                                                              |  |
|                                                                              |  |
|                                                                              |  |
|                                                                              |  |
|                                                                              |  |
| Fakulta strojní VŠB – TUO                                                    |  |
| Department of Control Systems and Instrumentation                            |  |
| Drives                                                                       |  |
| • Electric drives                                                            |  |
| Title direct                                                                 |  |
|                                                                              |  |
| 7                                                                            |  |
|                                                                              |  |
|                                                                              |  |
|                                                                              |  |
|                                                                              |  |
|                                                                              |  |