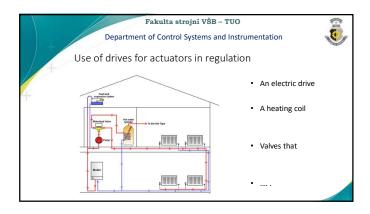

| Fakulta strojní VŠB – TUO                                                    |  |
|------------------------------------------------------------------------------|--|
|                                                                              |  |
| Department of Control Systems and Instrumentation                            |  |
| Drives                                                                       |  |
| Dilves                                                                       |  |
| Drives can be divided according to the form of energy consumed as            |  |
| follows                                                                      |  |
|                                                                              |  |
|