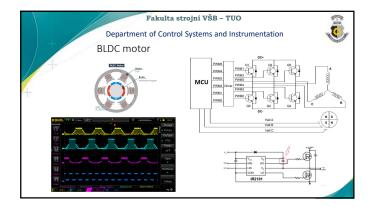

| Fakulta strojní VŠB – TUO                                                    |  |
|------------------------------------------------------------------------------|--|
|                                                                              |  |
| Department of Control Systems and Instrumentation                            |  |
| Drives                                                                       |  |
| Dilves                                                                       |  |
| Drives can be divided according to the form of energy consumed as            |  |
| follows                                                                      |  |
|                                                                              |  |
|                                                                              |  |
|                                                                              |  |
| Mechanical drives can perform two types of motion                            |  |
|                                                                              |  |
|                                                                              |  |
|                                                                              |  |
|                                                                              |  |
|                                                                              |  |
|                                                                              |  |
|                                                                              |  |
|                                                                              |  |
|                                                                              |  |
|                                                                              |  |
|                                                                              |  |
| Fakulta strojni VŠB – TUO  Department of Control Systems and Instrumentation |  |
| Department of Control Systems and Instrumentation                            |  |
|                                                                              |  |
| Actuators (example depends on technology)                                    |  |
| Regulators for controlling the flow of gases, air and liquids                |  |
| 4 ·                                                                          |  |
| • Temperature regulation                                                     |  |
|                                                                              |  |
| • • Speed control                                                            |  |
| - Speed Control                                                              |  |
| ·                                                                            |  |
| • Position regulation •                                                      |  |
|                                                                              |  |
|                                                                              |  |
|                                                                              |  |
|                                                                              |  |
|                                                                              |  |
|                                                                              |  |
|                                                                              |  |
|                                                                              |  |
|                                                                              |  |
| Fakulta strojní VŠB – TUO                                                    |  |
| Department of Control Systems and Instrumentation                            |  |
| Drives                                                                       |  |
| • Electric drives                                                            |  |
| Title direct                                                                 |  |
|                                                                              |  |
| 7                                                                            |  |
|                                                                              |  |
|                                                                              |  |
|                                                                              |  |
|                                                                              |  |
|                                                                              |  |