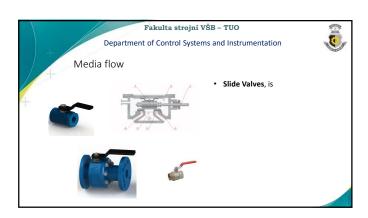

| Fakulta strojní VŠB – TUO                                                    |  |
|------------------------------------------------------------------------------|--|
|                                                                              |  |
| Department of Control Systems and Instrumentation                            |  |
| Drives                                                                       |  |
| Dilves                                                                       |  |
| Drives can be divided according to the form of energy consumed as            |  |
| follows                                                                      |  |
|                                                                              |  |
|                                                                              |  |
|                                                                              |  |
| Mechanical drives can perform two types of motion                            |  |
|                                                                              |  |
|                                                                              |  |
|                                                                              |  |
|                                                                              |  |
|                                                                              |  |
|                                                                              |  |
|                                                                              |  |
|                                                                              |  |
|                                                                              |  |
|                                                                              |  |
|                                                                              |  |
| Fakulta strojni VŠB – TUO  Department of Control Systems and Instrumentation |  |
| Department of Control Systems and Instrumentation                            |  |
|                                                                              |  |
| Actuators (example depends on technology)                                    |  |
| Regulators for controlling the flow of gases, air and liquids                |  |
| 4 ·                                                                          |  |
| • Temperature regulation                                                     |  |
|                                                                              |  |
| • • Speed control                                                            |  |
| - Speed Control                                                              |  |
| ·                                                                            |  |
| • Position regulation •                                                      |  |
|                                                                              |  |
|                                                                              |  |
|                                                                              |  |
|                                                                              |  |
|                                                                              |  |
|                                                                              |  |
|                                                                              |  |
|                                                                              |  |
|                                                                              |  |
| Fakulta strojní VŠB – TUO                                                    |  |
| Department of Control Systems and Instrumentation                            |  |
| Drives                                                                       |  |
| • Electric drives                                                            |  |
| Title direct                                                                 |  |
|                                                                              |  |
| 7                                                                            |  |
|                                                                              |  |
|                                                                              |  |
|                                                                              |  |
|                                                                              |  |
|                                                                              |  |