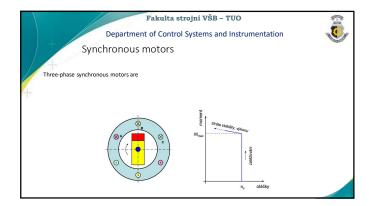

| Fakulta strojní VŠB – TUO                                                    |  |
|------------------------------------------------------------------------------|--|
|                                                                              |  |
| Department of Control Systems and Instrumentation                            |  |
| Drives                                                                       |  |
| Dilves                                                                       |  |
| Drives can be divided according to the form of energy consumed as            |  |
| follows                                                                      |  |
|                                                                              |  |
|                                                                              |  |
|                                                                              |  |
| Mechanical drives can perform two types of motion                            |  |
|                                                                              |  |
|                                                                              |  |
|                                                                              |  |
|                                                                              |  |
|                                                                              |  |
|                                                                              |  |
|                                                                              |  |
|                                                                              |  |
|                                                                              |  |
|                                                                              |  |
|                                                                              |  |
| Fakulta strojni VŠB – TUO  Department of Control Systems and Instrumentation |  |
| Department of Control Systems and Instrumentation                            |  |
|                                                                              |  |
| Actuators (example depends on technology)                                    |  |
| Regulators for controlling the flow of gases, air and liquids                |  |
| 4 ·                                                                          |  |
| • Temperature regulation                                                     |  |
|                                                                              |  |
| • • Speed control                                                            |  |
| - Speed Control                                                              |  |
| ·                                                                            |  |
| • Position regulation •                                                      |  |
|                                                                              |  |
|                                                                              |  |
|                                                                              |  |
|                                                                              |  |
|                                                                              |  |
|                                                                              |  |
|                                                                              |  |
|                                                                              |  |
|                                                                              |  |
| Fakulta strojní VŠB – TUO                                                    |  |
| Department of Control Systems and Instrumentation                            |  |
| Drives                                                                       |  |
| • Electric drives                                                            |  |
| Title direct                                                                 |  |
|                                                                              |  |
| 7                                                                            |  |
|                                                                              |  |
|                                                                              |  |
|                                                                              |  |
|                                                                              |  |
|                                                                              |  |