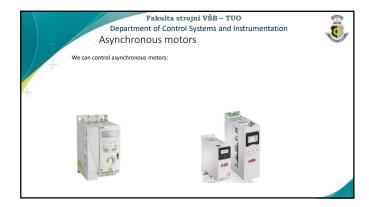

| Fakulta strojní VŠB – TUO                                                    |  |
|------------------------------------------------------------------------------|--|
|                                                                              |  |
| Department of Control Systems and Instrumentation                            |  |
| Drives                                                                       |  |
| Dilves                                                                       |  |
| Drives can be divided according to the form of energy consumed as            |  |
| follows                                                                      |  |
|                                                                              |  |
|                                                                              |  |
|                                                                              |  |
| Mechanical drives can perform two types of motion                            |  |
|                                                                              |  |
|                                                                              |  |
|                                                                              |  |
|                                                                              |  |
|                                                                              |  |
|                                                                              |  |
|                                                                              |  |
|                                                                              |  |
|                                                                              |  |
|                                                                              |  |
|                                                                              |  |
| Fakulta strojni VŠB – TUO  Department of Control Systems and Instrumentation |  |
| Department of Control Systems and Instrumentation                            |  |
|                                                                              |  |
| Actuators (example depends on technology)                                    |  |
| Regulators for controlling the flow of gases, air and liquids                |  |
| 4 ·                                                                          |  |
| • Temperature regulation                                                     |  |
|                                                                              |  |
| • • Speed control                                                            |  |
| - Speed Control                                                              |  |
| ·                                                                            |  |
| • Position regulation •                                                      |  |
|                                                                              |  |
|                                                                              |  |
|                                                                              |  |
|                                                                              |  |
|                                                                              |  |
|                                                                              |  |
|                                                                              |  |
|                                                                              |  |
|                                                                              |  |
| Fakulta strojní VŠB – TUO                                                    |  |
| Department of Control Systems and Instrumentation                            |  |
| Drives                                                                       |  |
| • Electric drives                                                            |  |
| Title direct                                                                 |  |
|                                                                              |  |
| 7                                                                            |  |
|                                                                              |  |
|                                                                              |  |
|                                                                              |  |
|                                                                              |  |
|                                                                              |  |