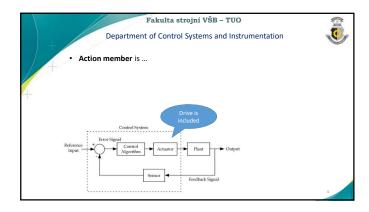

| Fakulta strojní VŠB – TUO                                                    |  |
|------------------------------------------------------------------------------|--|
|                                                                              |  |
| Department of Control Systems and Instrumentation                            |  |
| Drives                                                                       |  |
| Dilves                                                                       |  |
| Drives can be divided according to the form of energy consumed as            |  |
| follows                                                                      |  |
|                                                                              |  |
|