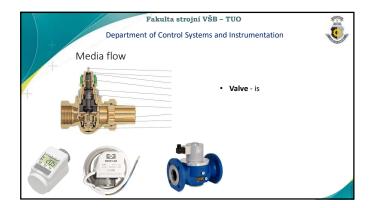

| Fakulta strojní VŠB – TUO                                                    |  |
|------------------------------------------------------------------------------|--|
|                                                                              |  |
| Department of Control Systems and Instrumentation                            |  |
| Drives                                                                       |  |
| Dilves                                                                       |  |
| Drives can be divided according to the form of energy consumed as            |  |
| follows                                                                      |  |
|                                                                              |  |
|                                                                              |  |
|                                                                              |  |
| Mechanical drives can perform two types of motion                            |  |
|                                                                              |  |
|                                                                              |  |
|                                                                              |  |
|                                                                              |  |
|                                                                              |  |
|                                                                              |  |
|                                                                              |  |
|                                                                              |  |
|                                                                              |  |
|                                                                              |  |
|                                                                              |  |
| Fakulta strojni VŠB – TUO  Department of Control Systems and Instrumentation |  |
| Department of Control Systems and Instrumentation                            |  |
|                                                                              |  |
| Actuators (example depends on technology)                                    |  |
| Regulators for controlling the flow of gases, air and liquids                |  |
| 4 ·                                                                          |  |
| • Temperature regulation                                                     |  |
|                                                                              |  |
| • • Speed control                                                            |  |
| - Speed Control                                                              |  |
| ·                                                                            |  |
| • Position regulation •                                                      |  |
|                                                                              |  |
|                                                                              |  |
|                                                                              |  |
|                                                                              |  |
|                                                                              |  |
|                                                                              |  |
|                                                                              |  |
|                                                                              |  |
|                                                                              |  |
| Fakulta strojní VŠB – TUO                                                    |  |
| Department of Control Systems and Instrumentation                            |  |
| Drives                                                                       |  |
| • Electric drives                                                            |  |
| Title direct                                                                 |  |
|                                                                              |  |
| 7                                                                            |  |
|                                                                              |  |
|                                                                              |  |
|                                                                              |  |
|                                                                              |  |
|                                                                              |  |