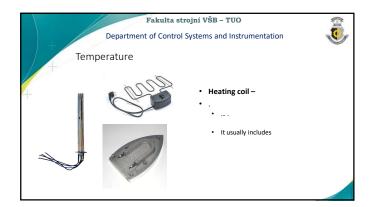

| Fakulta strojní VŠB – TUO                                                    |  |
|------------------------------------------------------------------------------|--|
|                                                                              |  |
| Department of Control Systems and Instrumentation                            |  |
| Drives                                                                       |  |
| Dilves                                                                       |  |
| Drives can be divided according to the form of energy consumed as            |  |
| follows                                                                      |  |
|                                                                              |  |
|                                                                              |  |
|                                                                              |  |
| Mechanical drives can perform two types of motion                            |  |
|                                                                              |  |
|                                                                              |  |
|                                                                              |  |
|                                                                              |  |
|                                                                              |  |
|                                                                              |  |
|                                                                              |  |
|                                                                              |  |
|                                                                              |  |
|                                                                              |  |
|                                                                              |  |
| Fakulta strojni VŠB – TUO  Department of Control Systems and Instrumentation |  |
| Department of Control Systems and Instrumentation                            |  |
|                                                                              |  |
| Actuators (example depends on technology)                                    |  |
| Regulators for controlling the flow of gases, air and liquids                |  |
| 4 ·                                                                          |  |
| • Temperature regulation                                                     |  |
|                                                                              |  |
| • • Speed control                                                            |  |
| - Speed Control                                                              |  |
| ·                                                                            |  |
| • Position regulation •                                                      |  |
|                                                                              |  |
|                                                                              |  |
|                                                                              |  |
|                                                                              |  |
|                                                                              |  |
|                                                                              |  |
|                                                                              |  |
|                                                                              |  |
|                                                                              |  |
| Fakulta strojní VŠB – TUO                                                    |  |
| Department of Control Systems and Instrumentation                            |  |
| Drives                                                                       |  |
| • Electric drives                                                            |  |
| Title direct                                                                 |  |
|                                                                              |  |
| 7                                                                            |  |
|                                                                              |  |
|                                                                              |  |
|                                                                              |  |
|                                                                              |  |
|                                                                              |  |