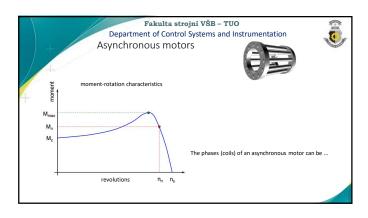

| Fakulta strojní VŠB – TUO                                                    |  |
|------------------------------------------------------------------------------|--|
|                                                                              |  |
| Department of Control Systems and Instrumentation                            |  |
| Drives                                                                       |  |
| Dilves                                                                       |  |
| Drives can be divided according to the form of energy consumed as            |  |
| follows                                                                      |  |
|                                                                              |  |
|                                                                              |  |
|                                                                              |  |
| Mechanical drives can perform two types of motion                            |  |
|                                                                              |  |
|                                                                              |  |
|                                                                              |  |
|                                                                              |  |
|                                                                              |  |
|                                                                              |  |
|                                                                              |  |
|                                                                              |  |
|                                                                              |  |
|                                                                              |  |
|                                                                              |  |
| Fakulta strojni VŠB – TUO  Department of Control Systems and Instrumentation |  |
| Department of Control Systems and Instrumentation                            |  |
|                                                                              |  |
| Actuators (example depends on technology)                                    |  |
| Regulators for controlling the flow of gases, air and liquids                |  |
| 4 ·                                                                          |  |
| • Temperature regulation                                                     |  |
|                                                                              |  |
| • • Speed control                                                            |  |
| - Speed Control                                                              |  |
| ·                                                                            |  |
| • Position regulation •                                                      |  |
|                                                                              |  |
|                                                                              |  |
|                                                                              |  |
|                                                                              |  |
|                                                                              |  |
|                                                                              |  |
|                                                                              |  |
|                                                                              |  |
|                                                                              |  |
| Fakulta strojní VŠB – TUO                                                    |  |
| Department of Control Systems and Instrumentation                            |  |
| Drives                                                                       |  |
| • Electric drives                                                            |  |
| Title direct                                                                 |  |
|                                                                              |  |
| 7                                                                            |  |
|                                                                              |  |
|                                                                              |  |
|                                                                              |  |
|                                                                              |  |
|                                                                              |  |