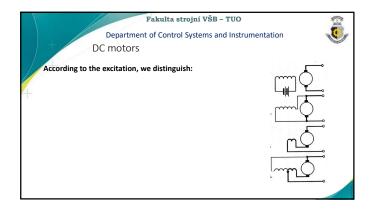

| Fakulta strojní VŠB – TUO                                                    |  |
|------------------------------------------------------------------------------|--|
|                                                                              |  |
| Department of Control Systems and Instrumentation                            |  |
| Drives                                                                       |  |
| Dilves                                                                       |  |
| Drives can be divided according to the form of energy consumed as            |  |
| follows                                                                      |  |
|                                                                              |  |
|                                                                              |  |
|                                                                              |  |
| Mechanical drives can perform two types of motion                            |  |
|                                                                              |  |
|                                                                              |  |
|                                                                              |  |
|                                                                              |  |
|                                                                              |  |
|                                                                              |  |
|                                                                              |  |
|                                                                              |  |
|                                                                              |  |
|                                                                              |  |
|                                                                              |  |
| Fakulta strojni VŠB – TUO  Department of Control Systems and Instrumentation |  |
| Department of Control Systems and Instrumentation                            |  |
|                                                                              |  |
| Actuators (example depends on technology)                                    |  |
| Regulators for controlling the flow of gases, air and liquids                |  |
| 4 ·                                                                          |  |
| • Temperature regulation                                                     |  |
|                                                                              |  |
| • • Speed control                                                            |  |
| - Speed Control                                                              |  |
| ·                                                                            |  |
| • Position regulation •                                                      |  |
|                                                                              |  |
|                                                                              |  |
|                                                                              |  |
|                                                                              |  |
|                                                                              |  |
|                                                                              |  |
|                                                                              |  |
|                                                                              |  |
|                                                                              |  |
| Fakulta strojní VŠB – TUO                                                    |  |
| Department of Control Systems and Instrumentation                            |  |
| Drives                                                                       |  |
| • Electric drives                                                            |  |
| Title direct                                                                 |  |
|                                                                              |  |
| 7                                                                            |  |
|                                                                              |  |
|                                                                              |  |
|                                                                              |  |
|                                                                              |  |
|                                                                              |  |