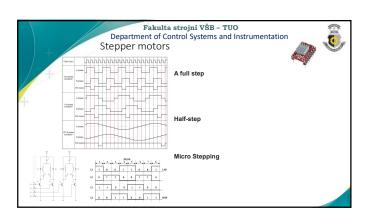

|  |
| • Electric drives                                                            |  |
| Title direct                                                                 |  |
|                                                                              |  |
| 7                                                                            |  |
|                                                                              |  |
|                                                                              |  |
|                                                                              |  |
|                                                                              |  |
|                                                                              |  |