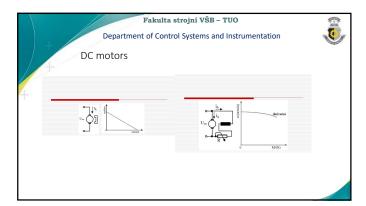

| Fakulta strojní VŠB – TUO                                                    |  |
|------------------------------------------------------------------------------|--|
|                                                                              |  |
| Department of Control Systems and Instrumentation                            |  |
| Drives                                                                       |  |
| Dilves                                                                       |  |
| Drives can be divided according to the form of energy consumed as            |  |
| follows                                                                      |  |
|                                                                              |  |
|                                                                              |  |
|                                                                              |  |
| Mechanical drives can perform two types of motion                            |  |
|                                                                              |  |
|                                                                              |  |
|                                                                              |  |
|                                                                              |  |
|                                                                              |  |
|                                                                              |  |
|                                                                              |  |
|                                                                              |  |
|                                                                              |  |
|                                                                              |  |
|                                                                              |  |
| Fakulta strojni VŠB – TUO  Department of Control Systems and Instrumentation |  |
| Department of Control Systems and Instrumentation                            |  |
|                                                                              |  |
| Actuators (example depends on technology)                                    |  |
| Regulators for controlling the flow of gases, air and liquids                |  |
| 4 ·                                                                          |  |
| • Temperature regulation                                                     |  |
|                                                                              |  |
| • • Speed control                                                            |  |
| - Speed Control                                                              |  |
| ·                                                                            |  |
| • Position regulation •                                                      |  |
|                                                                              |  |
|                                                                              |  |
|                                                                              |  |
|                                                                              |  |
|                                                                              |  |
|                                                                              |  |
|                                                                              |  |
|                                                                              |  |
|                                                                              |  |
| Fakulta strojní VŠB – TUO                                                    |  |
| Department of Control Systems and Instrumentation                            |  |
| Drives                                                                       |  |
| • Electric drives                                                            |  |
| Title direct                                                                 |  |
|                                                                              |  |
| 7                                                                            |  |
|                                                                              |  |
|                                                                              |  |
|                                                                              |  |
|                                                                              |  |
|                                                                              |  |