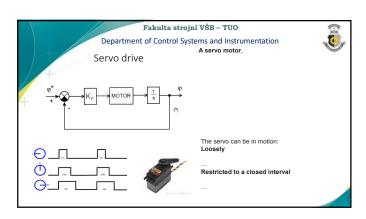

| Fakulta strojní VŠB – TUO                                                    |  |
|------------------------------------------------------------------------------|--|
|                                                                              |  |
| Department of Control Systems and Instrumentation                            |  |
| Drives                                                                       |  |
| Dilves                                                                       |  |
| Drives can be divided according to the form of energy consumed as            |  |
| follows                                                                      |  |
|                                                                              |  |
|                                                                              |  |
|                                                                              |  |
| Mechanical drives can perform two types of motion                            |  |
|                                                                              |  |
|                                                                              |  |
|                                                                              |  |
|                                                                              |  |
|                                                                              |  |
|                                                                              |  |
|                                                                              |  |
|                                                                              |  |
|                                                                              |  |
|                                                                              |  |
|                                                                              |  |
| Fakulta strojni VŠB – TUO  Department of Control Systems and Instrumentation |  |
| Department of Control Systems and Instrumentation                            |  |
|                                                                              |  |
| Actuators (example depends on technology)                                    |  |
| Regulators for controlling the flow of gases, air and liquids                |  |
| 4 ·                                                                          |  |
| • Temperature regulation                                                     |  |
|                                                                              |  |
| • • Speed control                                                            |  |
| - Speed Control                                                              |  |
| ·                                                                            |  |
| • Position regulation •                                                      |  |
|                                                                              |  |
|                                                                              |  |
|                                                                              |  |
|                                                                              |  |
|                                                                              |  |
|                                                                              |  |
|                                                                              |  |
|                                                                              |  |
|                                                                              |  |
| Fakulta strojní VŠB – TUO                                                    |  |
| Department of Control Systems and Instrumentation                            |  |
| Drives                                                                       |  |
| • Electric drives                                                            |  |
| Title direct                                                                 |  |
|                                                                              |  |
| 7                                                                            |  |
|                                                                              |  |
|                                                                              |  |
|                                                                              |  |
|                                                                              |  |
|                                                                              |  |