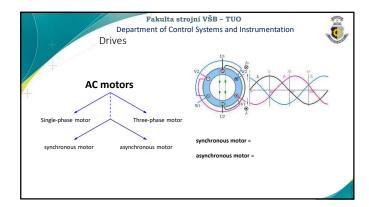

| Fakulta strojní VŠB – TUO                                                    |  |
|------------------------------------------------------------------------------|--|
|                                                                              |  |
| Department of Control Systems and Instrumentation                            |  |
| Drives                                                                       |  |
| Dilves                                                                       |  |
| Drives can be divided according to the form of energy consumed as            |  |
| follows                                                                      |  |
|                                                                              |  |
|                                                                              |  |
|                                                                              |  |
| Mechanical drives can perform two types of motion                            |  |
|                                                                              |  |
|                                                                              |  |
|                                                                              |  |
|                                                                              |  |
|                                                                              |  |
|                                                                              |  |
|                                                                              |  |
|                                                                              |  |
|                                                                              |  |
|                                                                              |  |
|                                                                              |  |
| Fakulta strojni VŠB – TUO  Department of Control Systems and Instrumentation |  |
| Department of Control Systems and Instrumentation                            |  |
|                                                                              |  |
| Actuators (example depends on technology)                                    |  |
| Regulators for controlling the flow of gases, air and liquids                |  |
| 4 ·                                                                          |  |
| • Temperature regulation                                                     |  |
|                                                                              |  |
| • • Speed control                                                            |  |
| - Speed Control                                                              |  |
| ·                                                                            |  |
| • Position regulation •                                                      |  |
|                                                                              |  |
|                                                                              |  |
|                                                                              |  |
|                                                                              |  |
|                                                                              |  |
|                                                                              |  |
|                                                                              |  |
|                                                                              |  |
|                                                                              |  |
| Fakulta strojní VŠB – TUO                                                    |  |
| Department of Control Systems and Instrumentation                            |  |
| Drives                                                                       |  |
| • Electric drives                                                            |  |
| Title direct                                                                 |  |
|                                                                              |  |
| 7                                                                            |  |
|                                                                              |  |
|                                                                              |  |
|                                                                              |  |
|                                                                              |  |
|                                                                              |  |