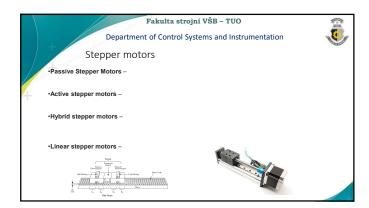

|  |
| • Electric drives                                                            |  |
| Title direct                                                                 |  |
|                                                                              |  |
| 7                                                                            |  |
|                                                                              |  |
|                                                                              |  |
|                                                                              |  |
|                                                                              |  |
|                                                                              |  |