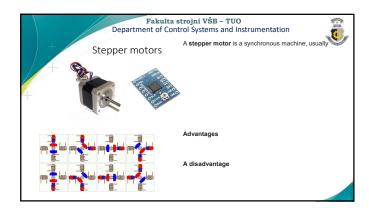

|  |
| • Electric drives                                                            |  |
| Title direct                                                                 |  |
|                                                                              |  |
| 7                                                                            |  |
|                                                                              |  |
|                                                                              |  |
|                                                                              |  |
|                                                                              |  |
|                                                                              |  |