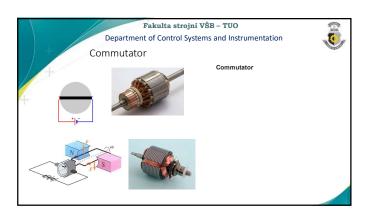

|  |
| • Electric drives                                                            |  |
| Title direct                                                                 |  |
|                                                                              |  |
| 7                                                                            |  |
|                                                                              |  |
|                                                                              |  |
|                                                                              |  |
|                                                                              |  |
|                                                                              |  |